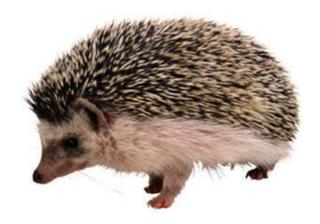

## **HEDGEHOG**

## **THE EXTRAS:**

- Stiff needle like growths, called SPINES, cover their backs. Unlike the porcupine, the hedgehog CANNOT easily lose its spines.
- Hedgehogs are NOCTURNAL. They hunt for their food at night.
- Hedgehogs eat insects, snails, frogs, small snakes, eggs, berries and melons.
- Wild hedgehogs live in Europe, Asia, Africa and New Zealand.
- Hedgehogs use their long snots to dig for ants and other insects